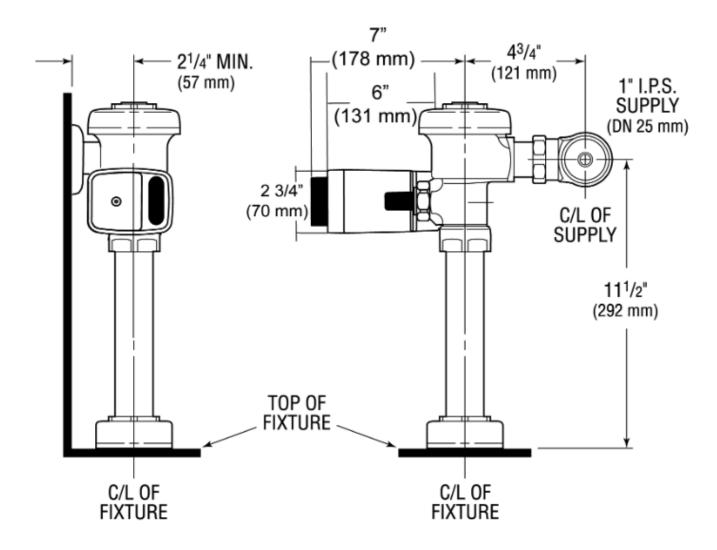

## SLOAN® SENSOR FLUSHOMETER SLOAN 110 SFSM

**ROUGH-IN** 

#### DETAILS

- Finish: Polished Chrome (CP)
- Valve: Diaphragm
- Valve Body Material: Semi-red Brass
- Fixture Type: Water Closet
- Fixture Connection: Top Spud
- Rough-In Dimension: 11 <sup>1</sup>/<sub>2</sub>" (292mm)
- Spud Coupling: 1 <sup>1</sup>/<sub>2</sub>" (38mm)