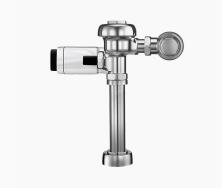

#### DESCRIPTION

Polished Chrome Finish, Top Spud, Single Flush, Sloan® Exposed Sensor Water Closet Flushometer.

#### DETAILS

- Finish: Polished Chrome (CP)
- Valve: Diaphragm
- Valve Body Material: Semi-red Brass
- Fixture Type: Water Closet
- Fixture Connection: Top Spud
- Rough-In Dimension: 11 <sup>1</sup>/<sub>2</sub>" (292mm)
- Spud Coupling: 1 <sup>1</sup>/<sub>2</sub>" (38mm)